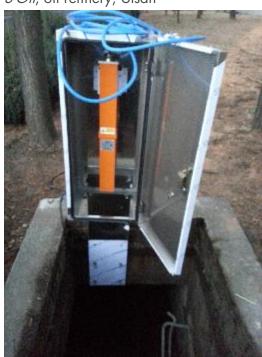

#### **KOREA**

*Undisclosed*, Research into oil spill detection under Arctic conditions *K-Water*, Hydroelectric plant, Andong *S-Oil*, oil refinery, Ulsan

K-Water, Hydroelectric plant, Daejeong

KECO (Korea Environmental Corporation) Gyeonggi Government, River monitoring, Yangju and Pocheon cities