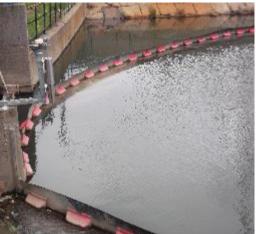

#### **FRANCE**

Municipality of Chelles, Rain water collector, Chelles Undisclosed, manhole, Rain water collector, Paris area Undisclosed, water intake monitoring, wastewater treatment plant

*Undisclosed,* lift station in wastewater treatment plant, Auriol *Undisclosed,* entry to water treatment plant