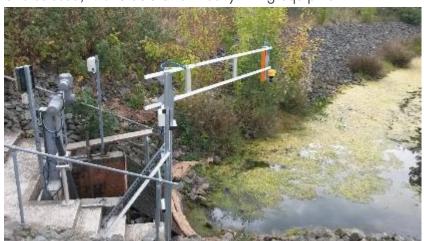

#### **FRANCE**

Municipality of Chelles, Rain water collector, Chelles Undisclosed, manhole, Rain water collector, Paris area Undisclosed, water intake monitoring, wastewater treatment plant

*Undisclosed,* lift station in wastewater treatment plant, Auriol *Undisclosed,* entry to water treatment plant