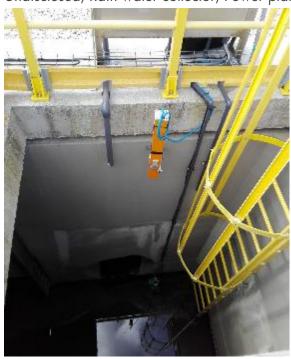

#### **FRANCE**

Municipality of Chelles, Rain water collector, Chelles Undisclosed, manhole, Rain water collector, Paris area Undisclosed, water intake monitoring, wastewater treatment plant

*Undisclosed,* lift station in wastewater treatment plant, Auriol *Undisclosed,* entry to water treatment plant