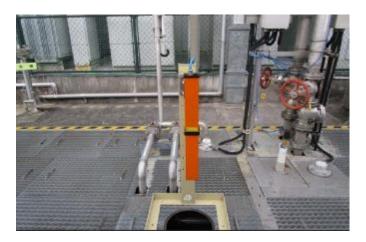

#### **KOREA**

*Undisclosed*, Research into oil spill detection under Arctic conditions *K-Water*, Hydroelectric plant, Andong *S-Oil*, oil refinery, Ulsan

K-Water, Hydroelectric plant, Daejeong

KECO (Korea Environmental Corporation) Gyeonggi Government, River monitoring, Yangju and Pocheon cities