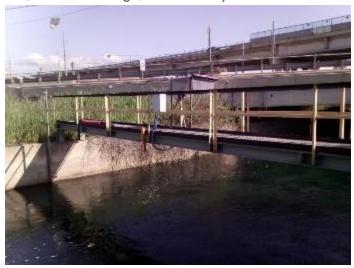

#### **FRANCE**

Municipality of Chelles, Rain water collector, Chelles Undisclosed, manhole, Rain water collector, Paris area Undisclosed, water intake monitoring, wastewater treatment plant

*Undisclosed,* lift station in wastewater treatment plant, Auriol *Undisclosed,* entry to water treatment plant