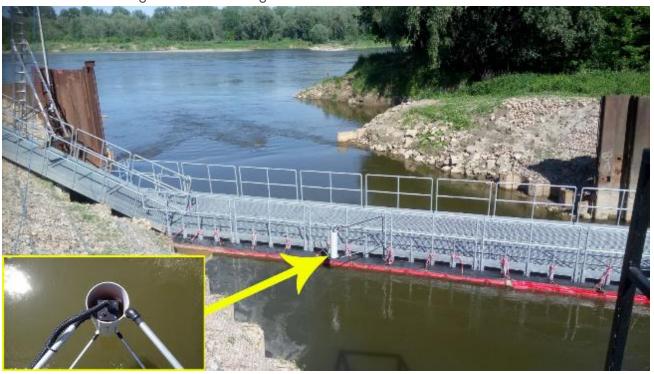

#### **POLAND**

PGNIG Group, turbine leakage monitoring, Power plant, Siekierki

Szczecin and Swinoujscie Seaports Authority, Port area monitoring, Szczecin

Power Plant – discharge water monitoring

Wroclaw Municipal Water Sewerage