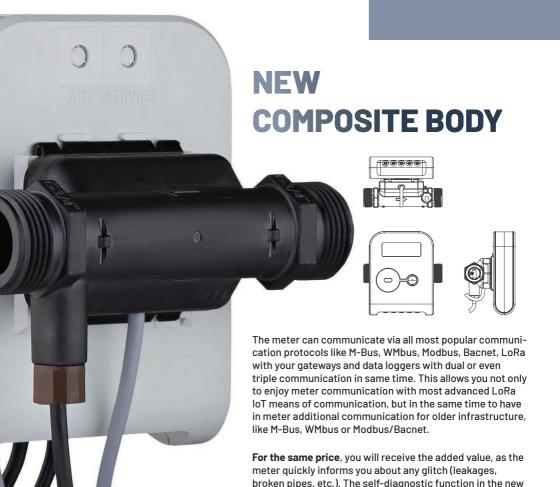

## MATERIALS

- The composite body, installed in the meter, is a new generation device which works especially accurately.
- The battery of this meter works up to 16 years (the final lifetime depends on the selected way of data transmission).
- Due to the meter structure, based on the latest technology, it does not react to contaminated water. Therefore, no periodic calibration is required.
- The labeling of this meter is especially flexible and adaptable to the needs of any client.
- Your transport costs will be reduced with a composite body which has similar mechanical features as a brass body.