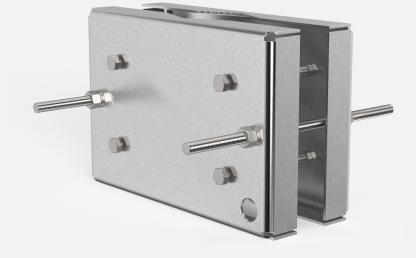

## **Spectrum SCS-PM**

Pole mount

## **Features**

- Resistant to corrosion
- Sturdy and safe
- Stainless steel
- Ability to mount cameras on poles
- For pole diameters 2 to 8 in

## Description

Spectrum SCS-PM pole-mount adapter is designed as an accessory to all cameras. The pole mount allows for cameras to be mounted on poles with diameters ranging from 2 to 8 in. Together with the required wall-mount, it allows for the cameras to be mounted on poles. The pole-mount is ideal for onshore, offshore, marine and heavy industrial applications.

## **Specifications**

| Dimensions          | 319.07 x 217.09 x 42.86 mm ( 12.56 x 8.55 x 1.69 in ) |
|---------------------|-------------------------------------------------------|
| Weight              | 10.7 kg ( 23.6 lb )                                   |
| Material            | Stainless steel                                       |
| Maximum Load Tested | 1000 kg (2200lb)                                      |
| Compatability       | All accessories                                       |