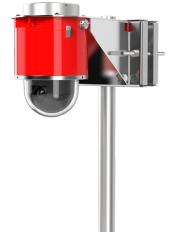

## Description

Spectrum SCS-PM pole-mount adapter is designed as an accessory to all cameras. The pole mount allows for cameras to be mounted on poles with diameters ranging from 2 to 8 in. Together with the required wall-mount, it allows for the cameras to be mounted on poles. The pole-mount is ideal for onshore, offshore, marine and heavy industrial applications.