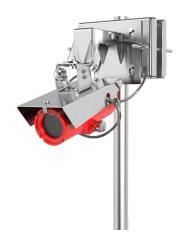

## Description

Spectrum SCS-PM pole-mount adapter is designed as an accessory to all cameras. The pole mount allows for cameras to be mounted on poles with diameters ranging from 2 to 8 in. Together with the required wall-mount, it allows for the cameras to be mounted on poles. The pole-mount is ideal for onshore, offshore, marine and heavy industrial applications.