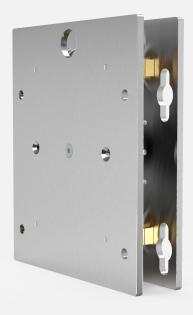

## **Spectrum SCS-VM**

## Vibration Mount

## **Features**

- · Dampens vibrations
- · Stainless Steel
- · Resistant to corrosion
- Sturdy & Safe

## **Description**

Spectrum SCS-VM vibration mount is designed as an accessory for D & F-series cameras. The vibration mount is ideal for onshore, offshore, marine and heavy industrial applications. The vibration mount provides clearer images by dampening structural vibrations.

| Specifications      |                                         |
|---------------------|-----------------------------------------|
| Dimensions          | 202 x 196 x 48 mm ( 8 x 7 7/8 x 1.9 in) |
| Weight              | 4.53 kg ( 10 lb )                       |
| Material            | Stainless steel                         |
| Maximum Load Tested | 1000 kg (2200lb)                        |
| Compatability       | All accessories                         |