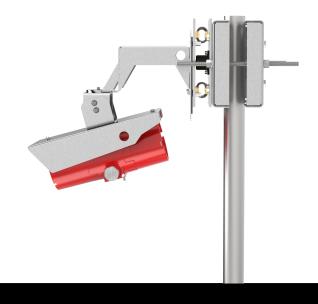

## **Description**

Spectrum SCS-VM vibration mount is designed as an accessory for D & F-series cameras. The vibration mount is ideal for onshore, offshore, marine and heavy industrial applications. The vibration mount provides clearer images by dampening structural vibrations.